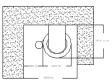

## **Fixing Options**

Inside Curtain box

Ceiling Fix

Wall Mounted

 Pocket accessories include a wide range of removable closure angles that allow for visual concealment of the rollers and minimize the reveal that the shade's hem bar passes through, providing clean lines and details and a tile support to support the ceiling grid.