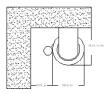

## **Fixing Options**

Inside Curtain box

Ceiling Fix

Wall Mounted

 Pocket accessories include a wide range of removable closure angles that allow for visual concealment of the rollers and minimize the reveal that the shade's hem bar passes through, providing clean lines and details and a tile support to support the ceiling grid.