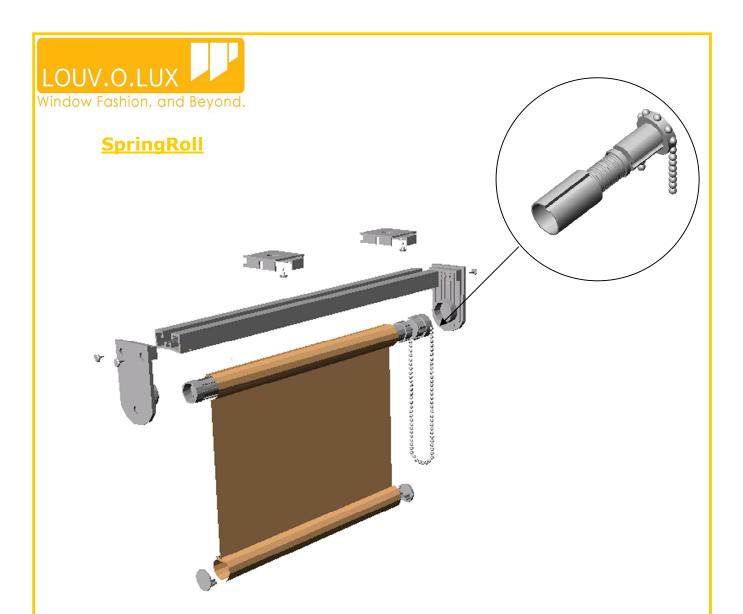

- Unique spring clutch mechanism allows heavier fabric with precise and balanced control within a compact headrail.
- Finger-touch raising of blind by metal or plastic bead chain, left or right operation.
- Can be stopped at any given position.
- Aluminum bottom bar in white as standard. Optional silver or black.
- Additional slave spring version for heavy fabrics up to 550gsm (will be automatically supplied where required at no extra cost).
- Varied fixing possibilities to ceiling, wall or recess.
- Easy front loading into snap brackets.
- Bracket cover for neater appearance outside recess